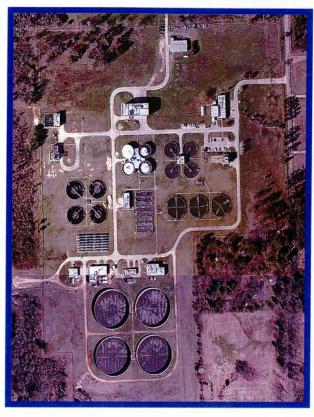

| 218,084         | 190,764          | 217,362         |
| APITAL OU | UTLAY                    |                 |                 |                  |                 |
| 551111    | Furniture & Fixtures     |                 |                 |                  |                 |
| 551114    | Machinery & Equipment    |                 |                 |                  |                 |
| TOTAL     |                          |                 |                 |                  |                 |
| TOTAL H   | BUDGET                   | 354,903         | 422,993         | 378,357          | 414,46          |
| 100%      | Texas                    |                 |                 |                  | 414,46          |

# **South Regional Wastewater Treatment Plant - 530**



## **DESCRIPTION:**

This program is responsible for the pumping and reclamation of wastewater and the ultimate disposal of the residual biosolids for the Cities of Texarkana, Arkansas and Texas in a manner that is efficient, environmentally safe and meets all regulatory agency requirements.

#### Focus:

The focus is to continue to evaluate and develop the expertise and professionalism of the division personnel, to ensure the program is maintained and operated in the most efficient manner possible. Maintenance and operational procedures will continue to be evaluated and adjusted to meet the latest regulatory requirements, to utilize the latest technology, and to insure the use of the most cost-effective treatment methods available.

| POSITION                       | CLASS | CURRENT | P